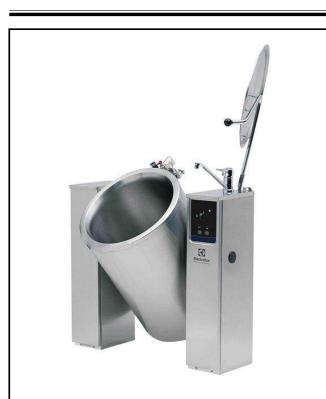

# Electrolux PROFESSIONAL

High Productivity Cooking Easyline Electric Boiling Pan with Auto Filling System 60lt

232187 (EBE60AWF)

Electric Boiling Pan, with auto filling system, 60lt

#### Item No.

Stainless steel construction with the deep drawn pan with rounded edges manufactured from AISI 304 stainless steel. Pan can be tilted beyond 90° to completely empty the food. Motorised tilting with tilting axis located in the middle of the pan to keep the pouring lip high and allow tall vessels to be filled. Automatic water filling of the steam generator.

Electric heating elements submerged directly in the water of the jacket. Food is uniformly heated via the base and the side walls of the pan by an indirect heating system using integrally generated saturated steam at a temperature of 112°C in a jacket with an automatic deaeration system. Safety valve avoids overpressure of the steam in the jacket. Safety thermostat protects against low water level. Max pressure at 0,5 bar.

High thermal input and fast heat up. Electromechanical control. Lower temperature outside the panels. IPX5 water protection. For freestanding installation one left column is necessary for each unit.

| ITEM #       |  |
|--------------|--|
| MODEL #      |  |
| NAME #       |  |
| <u>SIS #</u> |  |
| <u>AIA #</u> |  |