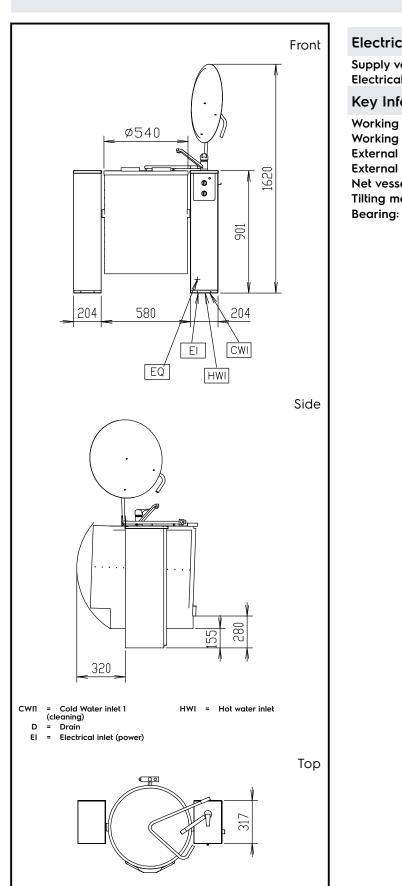

## High Productivity Cooking Easyline Electric Boiling Pan with Auto Filling System 60lt

Central

CE

DNV-GL

| Electric                                  |                               |
|-------------------------------------------|-------------------------------|
| Supply voltage:<br>Electrical power, max: | 400 V/3N ph/50-60 Hz<br>12 kW |
| Key Information:                          |                               |
| Working Temperature MIN:                  | 30 °C                         |
| Working Temperature MAX:                  | 108 °C                        |
| External dimensions, Depth:               | 700 mm                        |
| External dimensions, Height:              | 900 mm                        |
| Net vessel useful capacity:               | 60 lt                         |
| Tilting mechanism:                        | Automatic                     |